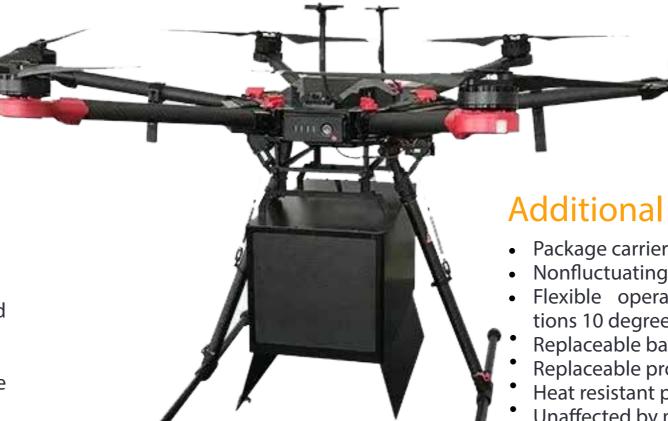

#### **Distinctive Features**

- Can carry dual payload.
- Can be upgraded.
- Replaceable parts and low maintenance cost.
- Silent Operation.
- Turbo charging.

- Package carrier can be installed.
- Nonfluctuating frequency connection.
- Flexible operating environmental conditions 10 degree to 55 degree.
- Replaceable batteries.
- Replaceable propeller.
- Heat resistant propulsion system.
- Unaffected by moist environment.